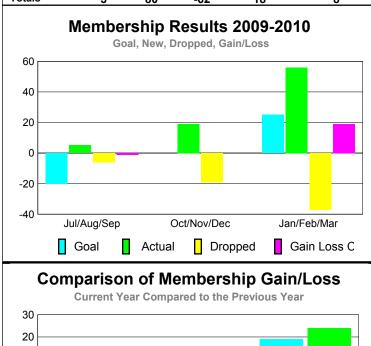

## YTD Status Quo Clubs 2009-2010

|             |                            | <u>Member</u> 200            | <u>Membership</u><br>2008-2009   |                                 |                                 |
|-------------|----------------------------|------------------------------|----------------------------------|---------------------------------|---------------------------------|
| Month       | Net<br>Memb<br><u>Goal</u> | Actual<br>New<br><u>Memb</u> | Actual<br>Dropped<br><u>Memb</u> | Gain/<br>Loss of<br><u>Memb</u> | Gain/<br>Loss of<br><u>Memb</u> |
| Jul/Aug/Sep | -20                        | 5                            | -6                               | -1                              | -24                             |
| Oct/Nov/Dec | 0                          | 19                           | -19                              | 0                               | 8                               |
| Jan/Feb/Mar | 25                         | 56                           | -37                              | 19                              | 24                              |
| Totals      | 5                          | 80                           | -62                              | 18                              | 8                               |