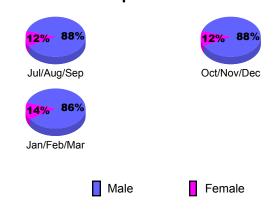

u>Memb</u> | Gain/<br>Loss of<br><u>Memb</u> |
| Jul/Aug/Sep | -20                        | 5                            | -6                               | -1                              | -24                             |
| Oct/Nov/Dec | 0                          | 19                           | -19                              | 0                               | 8                               |
| Jan/Feb/Mar | 25                         | 56                           | -37                              | 19                              | 24                              |
| Totals      | 5                          | 80                           | -62                              | 18                              | 8                               |





## Gender Comparison 2009-2010