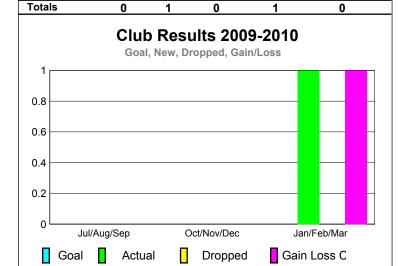

## GMT: JON BJARNI THORSTEINSSO Location: FINLAND GMT CA: 4 CLUBS Club Results Clubs Membership Results

|             |                            | 200                           |                                   | 2008-2009                        |                                  |
|-------------|----------------------------|-------------------------------|-----------------------------------|----------------------------------|----------------------------------|
| Month       | New<br>Club<br><u>Goal</u> | Actual<br>New<br><u>Clubs</u> | Actual<br>Dropped<br><u>Clubs</u> | Gain/<br>Loss of<br><u>Clubs</u> | Gain/<br>Loss of<br><u>Clubs</u> |
| Jul/Aug/Sep | 0                          | 0                             | 0                                 | 0                                | 0                                |
| Oct/Nov/Dec | 0                          | 0                             | 0                                 | 0                                | 0                                |
| Jan/Feb/Mar | 0                          | 1                             | 0                                 | 1                                | 0                                |