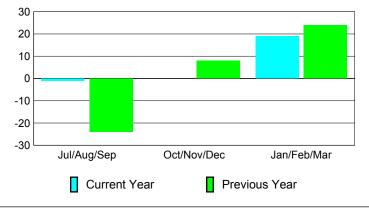

## YTD Status Quo Clubs 2009-2010

|             |                            | <u>Member</u> 200            | <u>Membership</u><br>2008-2009   |                                 |                                 |
|-------------|----------------------------|------------------------------|----------------------------------|---------------------------------|---------------------------------|
| Month       | Net<br>Memb<br><u>Goal</u> | Actual<br>New<br><u>Memb</u> | Actual<br>Dropped<br><u>Memb</u> | Gain/<br>Loss of<br><u>Memb</u> | Gain/<br>Loss of<br><u>Memb</u> |
| Jul/Aug/Sep | -20                        | 5                            | -6                               | -1                              | -24                             |
| Oct/Nov/Dec | 0                          | 19                           | -19                              | 0                               | 8                               |
| Jan/Feb/Mar | 25                         | 56                           | -37                              | 19                              | 24                              |
| Totals      | 5                          | 80                           | -62                              | 18                              | 8                               |